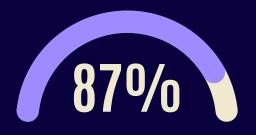

## **ILO PERFORMANCE**

Learning Outcomes that were met

\*Course pass rate: 80%